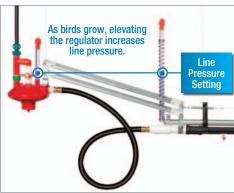

## How it works.

All drinker line regulators are mounted to A Pressure Pro assemblies. The winch system cables (3) connect every Pressure Pro assembly in the house to a central winch. Operating the winch manually, or by use of a controller, elevates or lowers every Pressure Pro and Ziggity regulator in

the pressure in every drinker line. The same water pressure change is achieved in every line in just seconds.

Ziggity Systems, Inc. P.O. Box 1169 101 Industrial Parkway Middlebury, Indiana 46540-1169 USA Tel: + 1 574.825.5849 • Fax: + 1 574.825.7674 www.ziggity.com