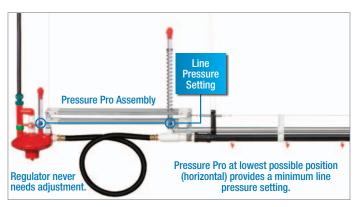

## How it works.

All drinker line regulators are mounted to A Pressure Pro assemblies. The winch system cables (3) connect every Pressure Pro assembly in the house to a central winch. Operating the winch manually, or by use of a controller, elevates or lowers every Pressure Pro and Ziggity regulator in

the pressure in every drinker line. The same water pressure change is achieved in every line in just seconds.

Ziggity Systems, Inc. P.O. Box 1169 101 Industrial Parkway Middlebury, Indiana 46540-1169 USA Tel: + 1 574.825.5849 • Fax: + 1 574.825.7674 www.ziggity.com