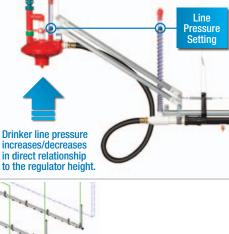

## How it works.

All drinker line regulators are mounted to A Pressure Pro assemblies. The winch system cables (3) connect every Pressure Pro assembly in the house to a central winch. Operating the winch manually, or by use of a controller, elevates or lowers every Pressure Pro and Ziggity regulator in

the pressure in every drinker line. The same water pressure change is achieved in every line in just seconds.

Ziggity Systems, Inc. P.O. Box 1169 101 Industrial Parkway Middlebury, Indiana 46540-1169 USA Tel: + 1 574.825.5849 • Fax: + 1 574.825.7674 www.ziggity.com