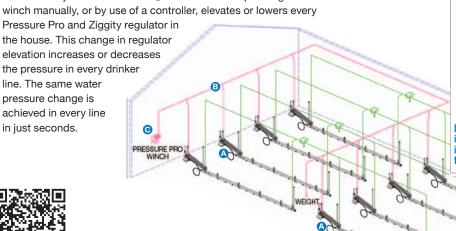

## How it works.

All drinker line regulators are mounted to A Pressure Pro assemblies. The winch system cables (3) connect every Pressure Pro assembly in the house to a central winch. Operating the winch manually, or by use of a controller, elevates or lowers every Pressure Pro and Ziggity regulator in

the pressure in every drinker line. The same water pressure change is achieved in every line in just seconds.

Ziggity Systems, Inc. P.O. Box 1169 101 Industrial Parkway Middlebury, Indiana 46540-1169 USA Tel: + 1 574.825.5849 • Fax: + 1 574.825.7674 www.ziggity.com